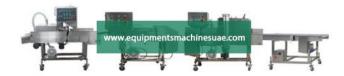

## **Description :**

Fast Food Automatic Sleeve Fish Ring Line

## **Technical Specification :**

Belt width: 300mm Belt speed: 7m/min(optional Frequency conversion The electricity: 380V/50Hz/3P,415v/220v.3p Line capacity: 200-300KG/H