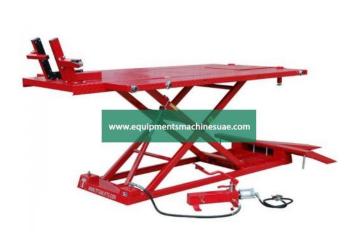

## **Description:**

Garage Hydraulic Motorcycle Lift

## **Technical Specification:**

600kg lifting capacity, 1000mm lifting height, 2200mm runway length. With Pneumatic driven hydraulic pump, smooth running and user friendly. Compact structure. Min. height is 110mm.

## **TECHNICAL DATA:**

Standard platform size(LxW): 2200mmx700mm(86 5/8"x27 9/16")

Lifting Capacity: 600 Kg (1300 LBS) Max. height lift: 1000 mm (39 3/8") Min height: 110mm(4 5/16")

Pneumatic working pressure: 0.6-0.8Mpa