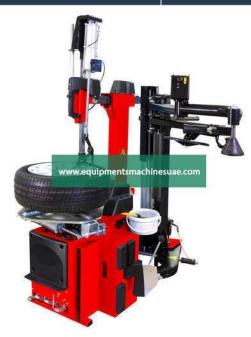

## **Product Name :** Garage Automatic Tyre Changer

#### **Description :**

Garage Automatic Tyre Changer

#### **Technical Specification :**

Heavy duty structure to guarantee proper working conditions at all times. Metal side cover Grease bucket support

TECHNICAL DATA: Motor: Three phase: 230/400V 50hZ0, 75Kw Chuck rotation speed (rev/min): 7.3 Max. torque to chuck (Nm): 1200 Self-centring lock: external: 10"-20" Self-centring lock: internal: 12"-22.5" Tool working span: 8"-24" Max. tyre diameter (mm): 1050 MM (41") Max. rim width (inches): 12" Bead breaker cylinder power at 12 bar (kg): 3600kg (8000lbs) Basic version weight (kg): 205