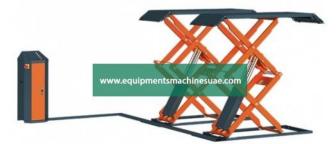

## **Product Name :** Garage Full Rise Scissor Lift

## **Description :**

Garage Full Rise Scissor Lift

## **Technical Specification :**

3000kg lifting capacity. Above-ground or recessed installation. 110mm initial height. Infrared synchronization protection system. Four cylinder design Pneumatic safety locking system Drive-on ramps lock into position as platform extensions. Steady raising and lowering, no noise when lowered to ground.

TECHNICAL FEATURES Lifting capacity: 3000kg Max lifting height: 1850mm Min height: 330mm Lifting time: 50S-60S Motor: 2.2kW/3.5kW Air supply: 6-8bar Platform width: 550mm Weight: 800kg