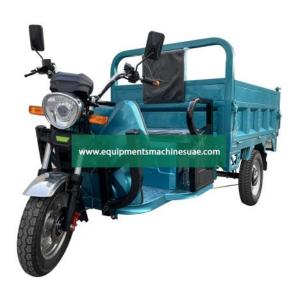

## **Description:**

Electric Tricycle Cargo Vehicle

## **Technical Specification:**

Seating Capacity: 1 Capacity: 500 kg

Engine Type: 1500 watts Fuel Type: Battery Operated Driving Type: Chain driven Transmission: Automatic Loading Weight: 400 KG Wheel Base: 2040 mm Displacement: 1500 watts

Color: Custom Kerb weight: 340

Motor Rated: 1500B WATT

Speed: 30

Maximum Speed: 30 Battery Type: LEAD ACID Turning Radius: 240 CM Application: CARGO