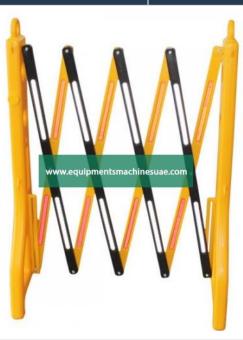

## **Description:**

Temporary Expandable Plastic Traffic Barrier

## **Technical Specification:**

Foldable and expandable

Lightweight and portable

Durable plastic construction

End caps are fillable with water

Material and weight: PE, 3kgs

Color: Yellow or blue

Folded size: 380mm Expanded size: 2.5 metres Height: 960mm

## Value Features:

Collapse the traffic barrier for easy transport and storage.

Red and white reflective strips illuminate when lights are shined on them to provide a warning to oncoming traffic.

Fill the end caps with water for added stability.

Material: PE

Height: 380\*960 Mm

Processing: Injection Mould Production