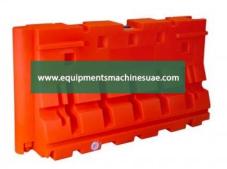

## **Description:**

Plastic Jersey Traffic Water Filled Barrier

## **Technical Specification:**

Flexible: Can stand press of car and any other hard things

Durable: Anti-UV, sun-proof, waterproof, heat-resistant, cold-resistant, anti-impact, colorfast

Color: Solid color, Long lasting brilliant fluorescent color, red & yellow

Visible: Both in the daytime and night, it is highly visible. Especially at night,

it can reflect light to catch driver's attention.

Stable: High-density base creates low center of gravity for maximum stability

Portable: Easy to store! Easy to handle! Easy to use!

Widely used: Suitable for the entrance of the highway, the crossing of the roads and toll station to

warn the drivers to reduce the accidents.

Length: 2000 mm Height: 800 mm Top Width: 145 mm Bottom Width: 400 mm Website: Equipments Machine UAE,