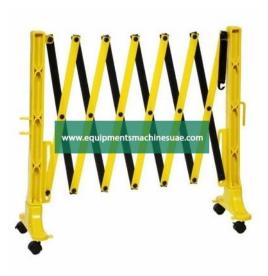

## **Description:**

Traffic Expandable Barricade Plastic

## **Technical Specification:**

Traffic Barrier Height: 950mm Traffic Barrier Base Width: 420mm Traffic Barrier Max Length: 3500mm

Traffic Barrier Made of Durable plastic, this easy to handle barrier is an ideal safety or traffic control unit. It is durable, maintenance free, temperature resistant, and will not damage or scratch floors. This barricade can link together with other like units for additional security.