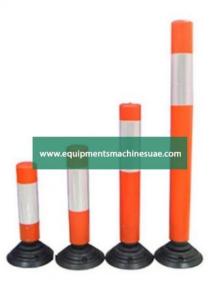

## **Product Name :** Parking Post for Road Lane

## **Description :**

Parking Post for Road Lane

## **Technical Specification :**

Size: 1. H: 50CM, Dia.: 10cm, with reflective sleeve

2. H: 75CM, Dia.: 10cm, with reflective sleeve

3. H: 100CM, Dia.: 10cm, with reflective sleeve

4. H: 110CM, Dia.: 10 cm, with reflective sleeve

Base: Rubber Base

Height: 50cm,75cm,100cm,110cm

Reflective: High Grade Reflective Tape

Characteristic

It can go back to the original state very quickly after be impacted by force.

It widely used in the entrance of the city, pavement or used as seperator of constructions.