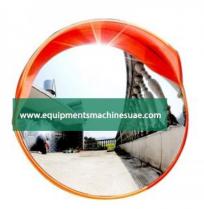

## **Product Name:**

Traffic Safety Round Convex Concave Mirror Vehicle Inspection Convex Mirror

Product Code: UAETRIC170002

## **Description:**

Traffic Safety Round Convex Concave Mirror Vehicle Inspection Convex Mirror

## **Technical Specification:**

Suitable for convenient shop, and big supermarket, the turning of the road, factory, parking lot and any other corner where need anti-thief.

Not easy to consume, anti-ultraviolet radiation, can use for a long time.

Firm, long time using and anti-crash.

Clear and definite mirror image, easy and convenient installation.

Weight of the road safety mirror is light, it can be safely used.

Mateiral: Acrylic, PC, ABS

Characteristics: 1, The surface of the mirror is made of acrylic, is higher hardness,

the surface is not prone to scratches

- 2, The lens is made of polycarbonate, have a high anti-collision capabilities, it is not easy to break down and effectively improve the security
- 3, The cover and back of the mirror are once-forming, which is nice -looking, as well as the lower solar reflectors eases the drivers' discomfort
- 4, Our customers can choose the PP back, ABS back or glass fiber back according to different places.