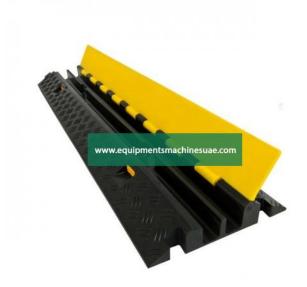

## **Technical Specification:**

2-Channel Rubber Cable Protector, cord cover, Cable Guard

Hose Protector, Rose Protector, Pipe Protector

Protect smaller cables and wires from traffic with our 2 channel cable protector. Made from durable heavy duty rubber, this cable ramp handle vehicles of up to 12, 000 lbs per axle. Match straight sections with left or right curves for a custom application.

Smaller channel perfect for wires, cables and small hoses

Made from heavy duty rubber

Includes two channel gaps to cross cables

12, 000 lb capacity per axle

1 1/8" x 1 1/8" cable channels

28 degree incline

Uses an interlocking tab system to connect additional straight or curved pieces

Yellow and black for maximum visibility

Diamond tread pattern to prevent slips

Hinged lid for easy access

Two-channel cord cover for economical heavy duty protection

Flexible guard contours to the shape of the ground for a perfect fit

Built-in handles on each side for easy transport

Non-Conductive Polyurethane makes it great for cold weather

Lighter weight than most cord covers for easier handling End-Caps are available for a clean finished look