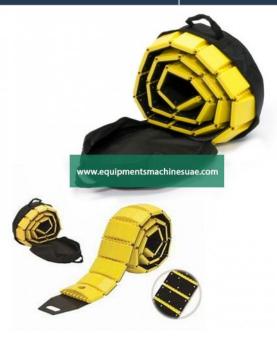

Email: sales@equipmentsmachinesuae.com

**Product Name:** 

Portable Speed Hump Collapsible Speed Bump

Product Code: UAETRIC230001

## **Description:**

Portable Speed Hump Collapsible Speed Bump

## **Technical Specification:**

Extensive Length: 3 meters

Width: 250 mm Height: 50 mm Weight: 13kgs Features

Controlling vehicle speed with a speed bump or speed hump is the most effective method to improve the safety of a parking lot, driveway or private lane.