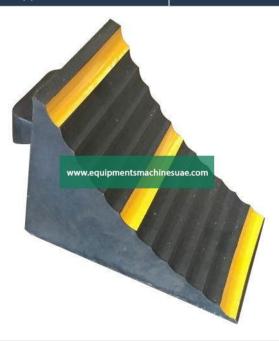

## **Product Name :**Rubber Vehicle Truck Wheel Car Stopper

Product Code: UAETRIC240002

## **Description:**

Rubber Vehicle Truck Wheel Car Stopper

## **Technical Specification:**

Wheel chocks are a must-have for any loading dock environment. Wheel chocks can save lives in the event a trailer begins to roll or shift while loading or unloading. This molded rubber wheel chock is sloped to increase holding capacity by allowing truck tires to roll on the chock face. The wheel chock comes with rubber handle for convenient carrying.

Application: Parking Lot, Parking Equipment

Size: 240\*195\*160mm Material: Rubber Weight: 5.2 kg Feature: Reflective