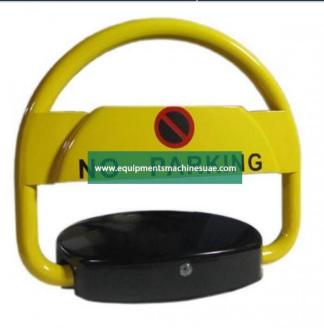

## Product Name :

Waterproof Remote Control Private Automatic Space Car Parking Lock

Product Code : UAETRIC260001

## **Description :**

Waterproof Remote Control Private Automatic Space Car Parking Lock

## **Technical Specification :**

Easy to Use

Touch the remoter to lower your automatic parking lock to lay flat, then drive your vehicle into parking space; When leaving, touch the remote, and your parking lock will automatically rise up to prevent anyone else from using your parking space.