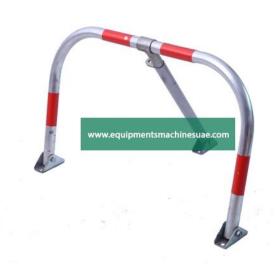

## **Description:**

Car M Shape Safety Parking Lock Barrier

## **Technical Specification:**

Different type for your options.

Auto-repositioning; the external force could not change the sway arm position when it is vertical; when the sway arm is forced to a horizontal position, it will reposition vertically, unless the user uses remote control to put it horizontally.

Size: 700\*500\*460mm Locking High: 500mm Net Weight: 4.2kg

Environment Temperature: -30 to +65 Feature: Spraying plastic coating Material: 1.5mm steel rolling