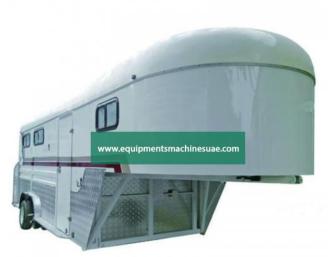

## **Description :**

Horse Gooseneck Horse Trailer

## **Technical Specification :**

Craft: Hot-dip galvanized Overall size: 5475\*1980\*2230mm Internal size: 5450\*1930\*2155mm Empty weight: 1950kg Knight Wheel: Solid rubber wheel Side window: Side (Right/Left) Front window: Overall front window Skylight: Standard skylight All horse floats made by Australia Standard. Hot dip galvanized, Mentallic paint specially for Automobile. 50\*50 axles making the trailer more strong, Both axle with electric brake . FRP roof is much tougher. Padded divider bars - also available for rump and chest bars. Sliding windows with fly screens. Swing out tack box on all Angle Loads. 10mm non slip rubber throughout. Alluminium Chequerplate stone Guard. Custom made available.