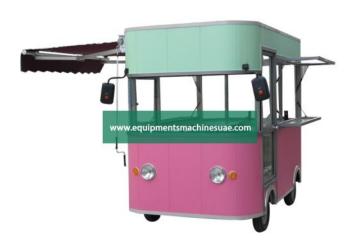

Email: sales@equipmentsmachinesuae.com

**Product Name:** 

Street Electric Food Cart Snack Ice Cream Trucks

Product Code: UAETRV400002

## **Description:**

Street Electric Food Cart Snack Ice Cream Trucks

## **Technical Specification:**

Engine/Power: 1500W or 2200W motor for your Choice

Size: 3500\*1800\*2300mm (Can Be Customized)

Main parts description

Chassis: Integral steel frame construction and suspension components with rustproof car paint;

Body: Carved metal plate outside, PVC panel inside

Flooring: Non-slip flooring, easy to clean up;

Electric accessories: Lighting devices, multi Function sockets, voltage governor, fuse box and external cables

available;

Water Cycle system: Double sinks with water taps, one fresh water tank and one waste water tank;

Standard equipment inside

Stainless steel working table

Under-table cabinet

Customized sockets

Double water sinks & water tanks