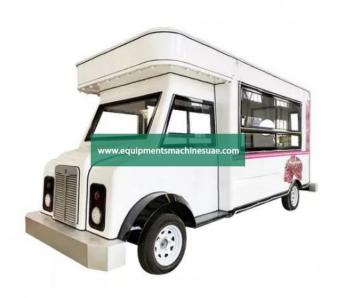

## **Description:**

Hot Dog Coffee Van Truck

## **Technical Specification:**

Engine/Power: 1500W/2200W Can Be Customized

Size: 5000\*2000\*2300mm

Main parts description

Chassis: Integral steel frame construction and suspension components with rustproof car paint;

Body: Carved metal plate outside, PVC panel inside

Flooring: Non-slip flooring, easy to clean up;

Electric accessories: Lighting devices, multi Function sockets, voltage governor, fuse box and external cables

available;

Water Cycle system: Double sinks with water taps, one fresh water tank and one waste water tank;

Standard equipment inside

Stainless steel working table

Under-table cabinet

Customized sockets

Double water sinks & water tanks