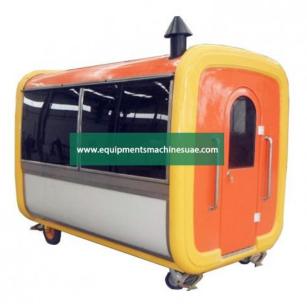

#### **Description :**

Hand Push Food Cart and Food Van

## **Technical Specification :**

Wheels: Four wheels

Chassis : integral steel frame construction and suspension components treated with rust resistant protective coating.

Body: Fiberglass shell, the middle layer is thermal isolation, veneer board and the internal wall is aluminum composite panel of High quality. a Service window in the front, one Ventilation Outlet and one door, stainless steel countertops, completed water system.

Flooring: Non-slip flooring(aluminum)with drain, easy to clean up.

Electric accessories: Lighting devices, Multi Function sockets, Voltage governor, fuse/connecting box and external cables available.

Water Cycle system : Double sinks with hot and cold water taps, a fresh water tank, a waste water tank, 12V mini water pump, 12V battery, and on/off control switch