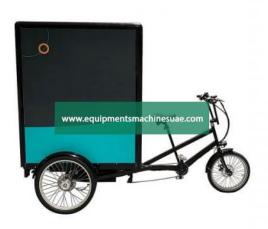

## **Description:**

Electric Tricycle Cargo Bike with Billboard Street Bicycle Pedal and Electric

## **Technical Specification:**

Power: 501 - 800W

Voltage: 48V

Displacement: 111 - 150cc Size: 2500\* 1150 \* 2250mm PAS: throttle/pedal assistance Battery: 48V/20ah Stroage Battery Transmission: 7 gear Shimano speed

Type: 500w rear motor with differential/front motor Max Speed (km/h): 50-60 adult electric tricycle