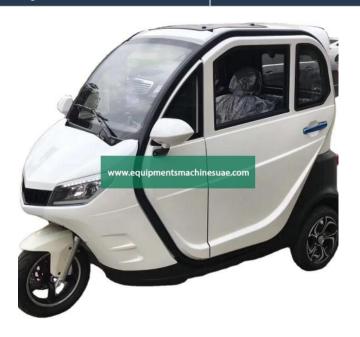

## **Product Name:**

Small Electric Tricycles Passengers

Product Code: UAEBTRY15001

## **Description:**

Small Electric Tricycles Passengers

## **Technical Specification:**

Dimension: 2318\*1150\*1365mm Tyre Size: 400-10 vacuum Wheelbase: 1275mm Brake: disc brake

Steel rim: 10" aluminum wheel

Weight: 286kg

Body: Steel frame, ABS plastic cover

Gradeability: 15 degree
Motor: 60V 1000W
Controller: 18 tubes
Charging time: 6-10 hours
Battery: lead acid/ lithium battery
Max.speed(full load): 30km/h
Passengers: 3 persons