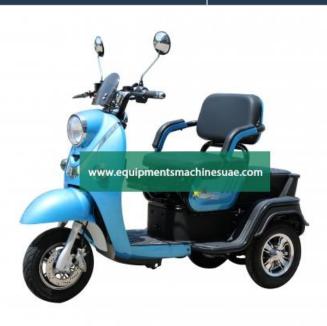

## **Product Name:**

Electric Tricycle in Electric Scooters

Product Code: UAEBTRY17001

## **Description:**

Electric Tricycle in Electric Scooters

## **Technical Specification:**

Dimensions: 1550X700X1000MM

Color: Can be customized Load Capacity: 150kg

Tire Size: 300-8 Net Weight: 78kg Wheel Base: 1100mm

Power: 650W

Driving Type: Electric drive

Brake: Disc brake

Charging Time: 5to6 hours

Controller: 12 tubes

Battery Type: Lead or lithium batteries Packeging Size: 1700X800X1100

Website: Equipments Machine UAE,