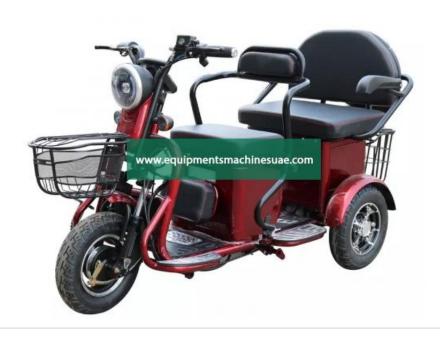

## **Description:**

Electric Tricycles Recreational Vehicles

## **Technical Specification:**

Dimension: 1520\*750\*980mm

Motor: 500W Controller: 12 tubes Brake: drum brake

Max Speed(full load): 33km/h

Battery Type: lead acid or lithium battery

Climbing Ability: 15-20 degree Ground clearance: 135mm

Net Weight: 79kg

Loading Capacity: 150kg Tyre Size: 300-8 vacuum Charging time: 5-8 hours