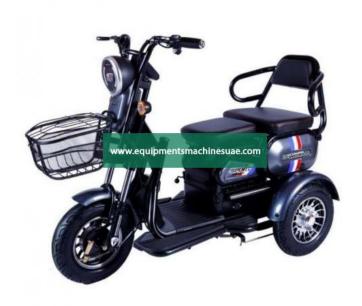

## **Description:**

Electric Recreational Vehicles

## **Technical Specification:**

Overall Dimensions: 1300X6000X1100MM

Color: Can be customized Load Capacity: 150kg Tire Size: 300-8

Net Weight: 78kg Wheel Base: 780mm

Power: 500w

Driving Type: Electric drive

Brake: Drum type

Charging Time: 5to6 hours

Controller: 12 tubes

Battery Type: Lead or lithium batteries

Ground Clearance: 135mm

Website: Equipments Machine UAE,