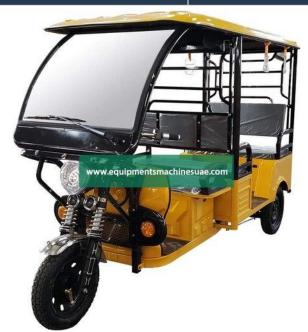

## **Description :**

Auto Rickshaw Tourist Sightseeing Vehicle

## **Technical Specification :**

Product Size: 2400X1040X1700MM Wheelbase: 1700MM Tyre Size: 300-12 Driving Distance: 60-70km Net Weight: 200kg Brake: foot brake Damping: hydraulic Damping Controller: 15 tubes Body Form: open Drive Method: Electric drive Loading Capacity: 500kg Charging Time: 7-10 hours Max.Speed(Full Load): 30km/h(Adjustable) Power: 800w Website: Equipments Machine UAE,