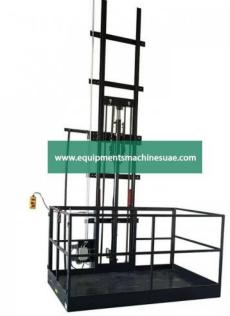

Email: sales@equipmentsmachinesuae.com

Product Name : Product Code : UAEFCE320001



## **Description:**

Elevator Vertical Cargo Lift

## **Technical Specification:**

Spillover valve, it can prevent high pressure when the machine moves up.

Manual emergency valve, it can go down to the nearest floor and open the door when you meet an emergency. Pipe explosion valve, when the hydraulic system pipe fractures, it can cut down the channel of the oil to stop it falling.

Temperature protection, when the temperature of the hydraulic oil exceed standard, the machine will stop working until the temperature gets back to standard.

Specification: Vertical travel (mm)

VCL0.3-4.5 (2 layers): 4500

VCL 0.5-4.5 (2 layers): 4500

VCL 1.0-4.5 (2 layers): 4500

VCL 2.0-4.5 (2 layers): 4500

VCL 3.0-4.5 (2 layers): 4500

VCL 0.3-7.5 (3 layers): 7500

VCL 0.5-7.5 (3 layers): 7500

VCL 1