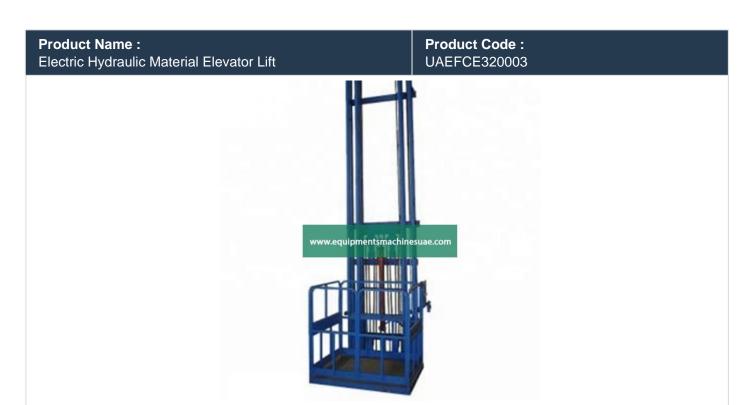

## **Description:**

Electric Hydraulic Material Elevator Lift

## **Technical Specification:**

Electric Hydraulic Material Elevator Goods Lift

Spillover valve, it can prevent high pressure when the machine moves up.

Manual emergency valve, it can go down to the nearest floor and open the door when you meet an emergency. Pipe explosion valve, when the hydraulic system pipe fractures, it can cut down the channel of the oil to stop it falling.