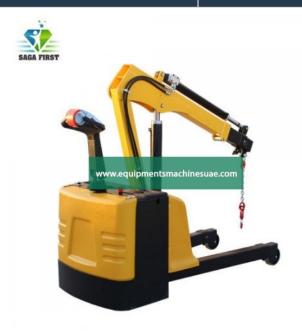

## **Product Name :** Electric Cargo Lifting Machine

Product Code: UAEFCE340001

## **Description:**

Electric Cargo Lifting Machine

## **Technical Specification:**

Explosion-proof valves

Spillover valve

Emergency decline valve

Check valve

Adjustment valve

Gradient er

Capacity (Retracted) (kg): 1000 Capacity(Extended) (kg): 250

Max Lifting Height

Retracted/Extended: 2220/3310mm Max Length crane extended: 813mm Max length legs extended: 600mm

Retracted size(W\*L\*H): 762\*2032\*1600mm

Net weight (kg): 500

Website: Equipments Machine UAE,