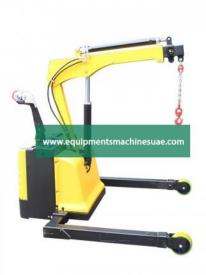

## **Description:**

Workshop Mobile Lifting Equipment Electric Jib Shop Crane

## **Technical Specification:**

Explosion-proof valves

Spillover valve

Emergency decline valve

Check valve

Adjustment valve

Gradienter

Capacity (Retracted) (kg): 1000 Capacity(Extended) (kg): 250

Max Lifting Height

Retracted/Extended: 2220/3310mm Max Length crane extended: 813mm Max length legs extended: 600mm

Retracted size(W\*L\*H): 762\*2032\*1600mm

Net weight (kg): 500

Website: Equipments Machine UAE,