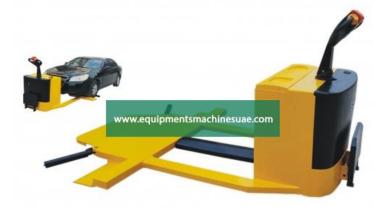

## **Product Name :** Car Mover Easy Handling and Maintains Cars

## **Description :**

Car Mover Easy Handling and Maintains Cars

## **Technical Specification :**

Loading Capacity: 2500KG Battery: 2x12V/210AH Charger: 24V/30A Driving Motor: DC24V/1200W Lifting Motor: 24V/2000W Climbing Capacity(unloaded): 10% Climbing Capacity(loaded): 5% Materials: Steel panel 6mm Battery Power Indicator: Yes Driving Wheel: PU Driving speed: 0~6.5Km/h E-CVT Lifting height: 115mm Braking type: Electromagnetic braking Street Request: 2000mm can move Forward and Backward Website: Equipments Machine UAE,