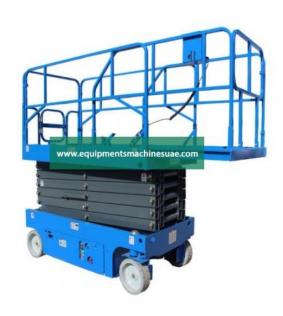

## **Description:**

Hydraulic Driven Self Propelled Scissor Lift

## **Technical Specification:**

Lifting capacity: 300kg

Folding maximum height(guardrail unfolding): 2150mm Folding maximum height(guardrail removed): 1190mm

Overall Length: 2400mm
Overall Width: 1150mm
Platform Size: 2270x1150mm
Platform extend size: 900mm