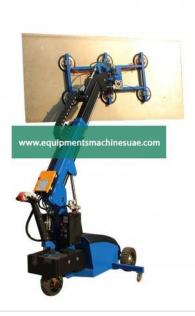

## **Description:**

Robot Hydraulic Vacuum Glass Lift

## **Technical Specification:**

Load Capacity: 350kg (retract)/175kg(extend)

Lifting Height: 3500mm

QTY of Suction Cap: 4pcs (standard)

Suction Cap Diameter: Ø300mm (standard)

Battery: 2x12V/100AH Drive motor: 24V/600W

Hydraulic power: 24V/2000W/5L

Front Wheel: High elastic solid rubber wheel Ø310x100mm 2pcs Driving Wheel: Ø250x80mm Middle horizontal drive wheel