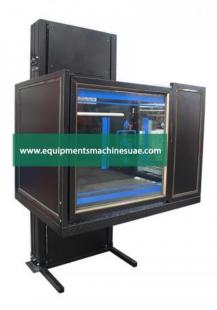

## **Product Name :** Hydraulic Electric Wheelchair Lift

## **Description :**

Hydraulic Electric Wheelchair Lift

## **Technical Specification :**

Platform Size(mm): 1430\*1000 Lift Capacity(KG): 250 Lifting Height(mm): 1000 Overall Size(mm): 2000\*1430 \*1300 Groos Weight with Package(KG): 450 Net Weight(KG): 350 Lifting Speed(mm/s): 66 Control Voltage(V): 24 Motor Power(Kw): 2.2 Imput Power(V): As Per Customer Local Standard Package Size(mm): 2200\*1600 \*1600 Surface Treatment: Plastic Spraying Mast Material: Aluminum Alloy Website: Equipments Machine UAE,