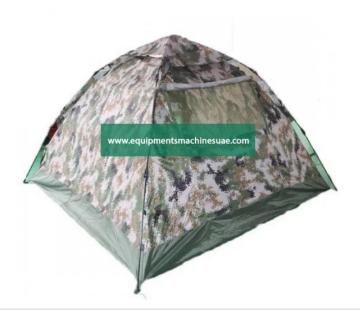

## **Description:**

Stocked Large Automatic Camping Tent

## **Technical Specification:**

The tent is slope type with good stability

Double-layer, the inner can be divided.

Tent frame is easy to set up, safe and reliable to use.

Unique window design, small windows are set in the big windows, for better ventilation and lighting

Double coated PVC waterproof floor cloth

Mosquito net is available for doors and windows.

Optional warm layer is available for using in cold areas.

Can be connected to another tent in four directions