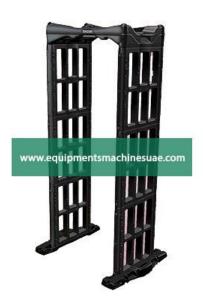

## **Description:**

Portable Walk Through Metal Detector

## **Technical Specification:**

When we say portable we mean a truly dynamic detector capable of being rapidly deployed within minutes instead of hours. With only one operator the HW-1313 metal detector can be deployed and transported to virtually any location and be up and running within five minutes! With a battery life of 40 hours, a total weight of 35kg and a unique one-person transport configuration when collapsed, the detector will empower you with before unavailable security solutions.

Operating temperature: -20? to +70?
Relative Humidity: 95%, non-condensing
Protection Level: IP55, UV protection
Folded Dimension: L950 x W600 x H620mm
Passage Dimension: L810 x W790 x H2120mm

External Dimension: L810 x W1180 x H2240mm Packing Dimension: L1065 x W675 x H705mm