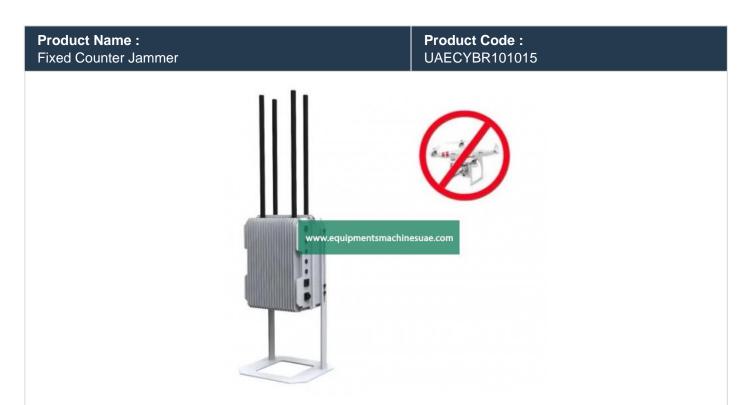

## **Description:**

**Fixed Counter Jammer** 

## **Technical Specification:**

The system delivers our tried and tested drone jamming capability in a hardened IP67 case for permanent installation onto a building. Like all omni-directional jammers the could cause some interference to other devices, we have addressed this issue by attempting to use as low power as possible to defeat the drone.

Jamming Mode: Expel Forcing the landing

Working frequency range BAND1: 840 - 930Mhz

BAND2: 1550 - 1620Mhz/GPS

BAND3: 2400 - 2500Mhz BAND4: 5640 - 5940Mhz Angle of Defence 360° Defense Radius: ?1500M

Power Supply: AC100-240V/50-60Hz Continuous working time All time

Protection Level: IP67

Operating environment: -40? ~ +55?
Operating Mode Manual: Remote Control

1/2