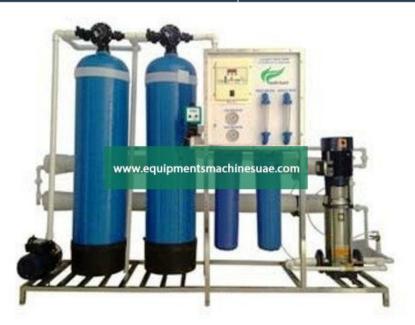

## **Description :**

Industrial Water Treatment Plants

## **Technical Specification :**

**Industrial Water Treatment Plants** 

Water Source Type: Industrial Wastewater Capacity: 5 MLD Usage/Application: Industrial Material: MS Capacity Inlet Flow Rate: 1000 m3/Hour