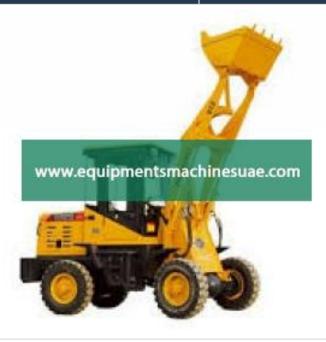

# Product Name: 12 Ton Wheel Loaders

### **Description:**

12 Ton Wheel Loaders

#### **Technical Specification:**

Loading Bucket: 6.5 m3 Rated Loading: 12 ton Engine Power: 418 kw Operating Weight: 50000 kgs

Driving Type: 4 wheel driven

Customized size and specification as per your drawing or sample. We 12 Ton Wheel Loaders suppliers UAE Dubai, can make the 12 Ton Wheel Loaders as per your request, specification, size and bulk quality Dubai. 12 Ton Wheel Loaders Suppliers UAE, Exporters Dubai