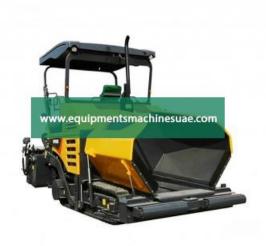

Email: sales@equipmentsmachinesuae.com

Product Name:
6m Wheeled Asphalt Pavers

Product Code: MFAP0001

## **Description:**

6m Wheeled Asphalt Pavers

## **Technical Specification:**

Travelling Type: wheel type
Driven Type: mechanical driven
Basic Paving Width: 2.8 m
Max. Paving Width: 6 m

Max. Paving Thickness: 250 mm

Hopper Capacity: 12 ton Engine Power: 86 kw