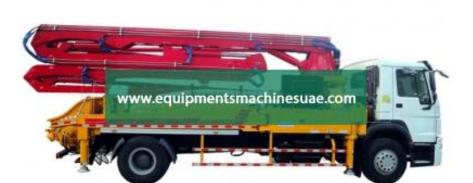

#### **Description :**

55m Concrete Pump Trucks

#### **Technical Specification :**

Max. Placing height: 55.6m Max. Placing depth: 42.8m Max. Placing radius: 51.1m Hopper capacity: 550L

Customized size and specification as per your drawing or sample. We 55m Concrete Pump Trucks suppliers UAE Dubai, can make the 55m Concrete Pump Trucks as per your request, specification, size and bulk quality Dubai.