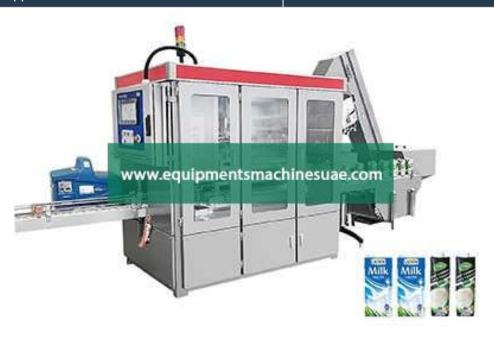

## **Product Name :**Automatic Cap Applicator

Product Code: UAEACFM0009

## **Description:**

**Automatic Cap Applicator** 

## **Technical Specification:**

It's widely used in food and beverages industries, etc.equipped with a man-machine dialogue. Easy To operate on touch screen to set and modify parameters. Use photoelectric sensor to detect the caps in high speed and good effect, no crumple, no bubble. The main structure is made of stainless steel and aluminum alloy. High quality both in appearance and in performance.