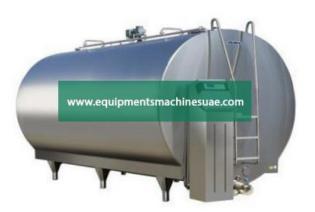

## **Description:**

Vertical Cooling Milk Storage Tank

## **Technical Specification:**

Vertical cooling milk tank is mainly used in cooling to storage sweat milk or other liquid. It absorbs international advanced technology, adopts importing air compresser and safety and protection system, micro computer monitor, imported advanced technique and equipment such as polyurethane bubbling, honeycomb board evaporator. So it is the ideal cooling and storage equipment for pasture, milk station, milk factory, food factory, and beverage factory and pharmacy industry.