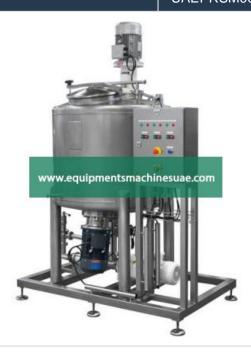

## **Description:**

**Double-Layered Pot** 

## **Technical Specification:**

Stainless steel double-layered pot is also called double-lalyered steam pot, which is applied widely for the processing such products as candy, medicine ,dairy, alcohol, cake, beverage, sweetmeat, can, ets. It is also used to boil water, cook, stew, boil porridge, etc in great scale dinning-room or eatery, which is a choiceness equipment ,which is a choiceness equipment in food. processing to advance quality ,shorten time ,improve laboru condition. Characteristics: This pan takes a certain pressure steam as the mal source, which is with many characteristics as big being heateds area, high thrmal efficiency being heated evevnly, shory time of boiling, temperature being controlled easily. Inner layer pan body is made up of acid-resistant and the beauitful figure, easy installation, simple operation, on the safe side.