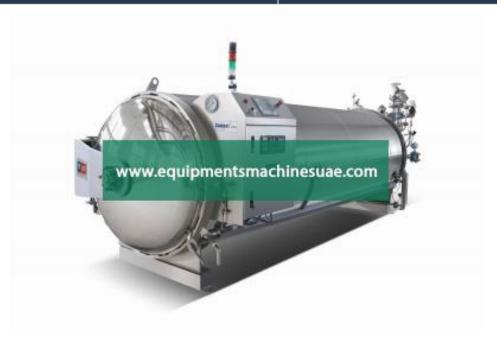

## **Description:**

Retort Sterilizer (Auto Clave)

## **Technical Specification:**

Hot water returning sterilizer is made up of processing pot,hot water pot, valves and pumps, connecting pipes and PLC and touching view. It adopts high pressure and high temperature hot water as the medium; can take fast and high temperature sterilization on the food package such as compound thin film package, sausage coasting package plastic box package, tri-can package, can, glass bottle, plastic bag and so on with the food slowly returning inside the machine, so to fast and evenly heating, greatly reducing the sterilization time, so to reach the goal of high temperature and short time sterilization.