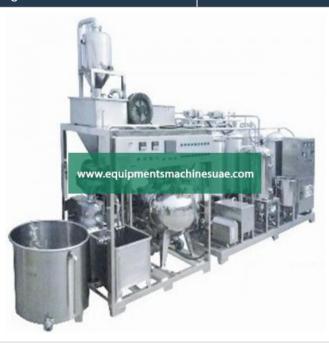

## **Technical Specification:**

Suitable for walnut, almond nuts processing to produce walnut sauce (milk), almond, walnut beverage products. This production Plant is mainly composed of shelling machine, roasting machine, peeling machine, superfine grinding, homogenizer, degasser, sterilization machine, autoclave, etc. This production Plant is mainly composed of cleaning machine, elevator, UV sterilizer, destoner, pulper, degasser, homogenizer, sterilization machine, filling machine equipment, etc.

| Raw material                | Walnut, almond nuts                              |
|-----------------------------|--------------------------------------------------|
| Finished product            | Walnut (milk), walnut milk beverage              |
| Capacity range              | 500kg/hour to 10tons/hour                        |
| Package material            | According to clients' requirements               |
| Package volume              | According to clients' requirements               |
| Package options             | Ring-pull can/ tetra pak /oral liquid bottle/PET |
| Design capacity ;bottle/PET | According to clients' requirements               |