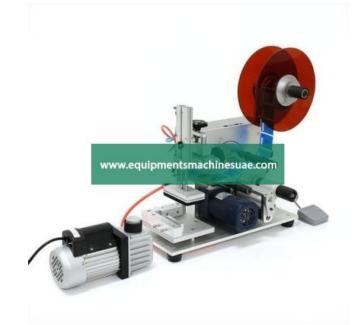

## **Description:**

Automatic Plane and Plate Top Sticker Labeling Machine

### **Technical Specification:**

Direction of Movement Left to Right Output Min Up to 100 - 200 - 300

Power Supply 1 Phase,230V,50Hz AC Supply

Drive System Built in AC Freq

unique model is suitable for applying label on multiple side of pouch, carton or any various sizes of small containers. The is especially designed for surface labeling operation with versatility & user friendly. Advance technology label dispenser system synchronizes all the labeler components, allowing the speed to be regulated with a single point and maintaining precise labeling even during start-up, stopping or slow down stages, synchronized with the entire line. Container feed into the stacker, in feed system takes container from the stacker and moves on the conveyor, a sensor is detects the container as it comes down to conveyor and sticking the label at the proper position and time. To change the Labeling speed online with the help of single speed pot provided on control panel. You can incorporate with assembly line or other packing line to get a high efficiency. The unique system creates smooth label application operation and helps in achieve high speeds.