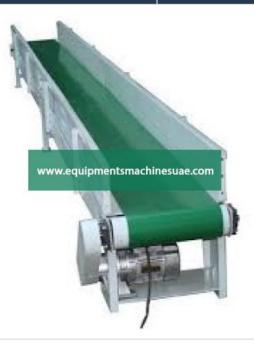

## **Technical Specification:**

Belt Width 10-20 inch Material Stainless Steel Operating Speed 1-2 m/s

Automation Grade Semi-Automatic

Length 10-20 feet

Material Handling Capacity 50-100 kg per feet

Some fascinating applications like Material Handling and Packaging Conveyor incorporate Pallets, Chemical Drums, Medical Devices, Bottles and Pharmaceutical items. Programmed implements are utilized when high volume marking is required. A photograph eye recognizes the item as it descends the transport line and triggers the use of the name at the correct time. Self-loader gadgets are utilized when the administrator puts the item and triggers the unit with a foot switch to apply the mark. Once the item is expelled, the cycle is rehashed. Print and apply instruments are utilized when you have an extensive assortment of items, or putting away every tape of name is excessively muddled is required or when just little clusters are run.