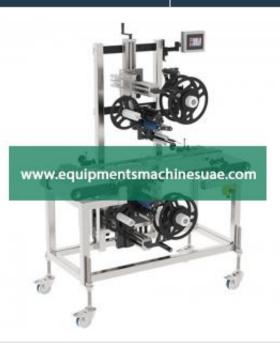

## **Product Name:**

Automatic Top and Bottom Applicator

Product Code: LPCK0026

## **Description:**

Automatic Top and Bottom Applicator

## **Technical Specification:**

Phase Single Phase

Direction of Movement Left to Right

Output Per min Up to 100 - 200 - 300 Labels

Power supply 230V, 50Hz AC Supply

The jug ought to be set in a transport support of Automatic Top/Bottom Applicator, and after that sent by driven roller, passing a transport support. The name is appropriated from the stacking compartment. With the assistance of this machine labels are connected on the jugs without making any wrinkles. Since sponsorship paper of such stickers are waste materials that should be disposed of, so they will be taken away to dispose of by an alternate reel after the whole procedure is done. Label position on the items is essential and it ought to be steady and exact.