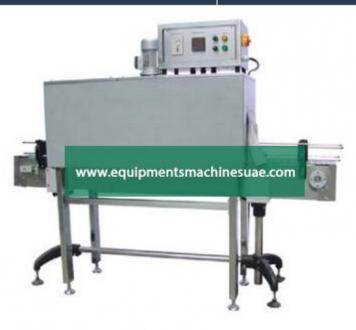

## **Description:**

Shrink Sleeve Applicators and Heat Tunnel

## **Technical Specification:**

Output per Hour Up to 300 BPM

Electrical rating 1.5KW-2KW, AC380V, 50/60HZ Change Parts (A) Center Pillar (B) Worm (C) Cutter

Direction of Movement Left to Right

Container size 28mm -125mm dia, 320mm Height Max

Length of Sleeve 30mm - 250mm

Thickness of Sleeve 0.035mm - 0.13mm

Label material PVC, PET, OPS Sleeve roll inner dia 4 101.6mm Sleeve roll outer dia 400mm Max Height of conveyor 860-910 mm

Incorporates filling machines, fixing machines, topping machines, naming machines and others. When you go to the business sector to purchase bundling apparatus, for example, bottle filling machines you have to deal with a couple of things. The first and the most critical thing that should be taken consideration is to assess your necessities like for what employments you require a filling machine. This thing helps you in picking the ideal machine for your business. Pick a presumed brand or organization to make your buy as a rumored brand has turned into a brand by offering the clients the best items.