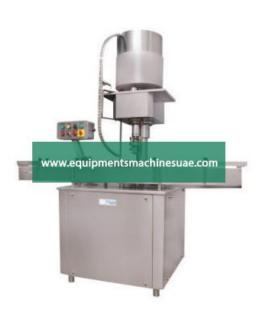

#### **Description:**

Single Head Screw Capping Machine

The offered machines has no container no cap arrangement, single motor synchronizes conveyor, star wheel, & platform turret and the adjustable height of conveyor belt. Additionally, customers can avail these machines in bulk quantities at competitive prices.

## Salient Features:

1/2

- No container no cap arrangement
- Single motor synchronizes conveyor, star wheel, & platform turret
- · Adjustable height of conveyor belt
- All contact parts are made out of stainless steel
- Pick & Place arrangement
- Torque adjustable
- Low noise level, low power consumptions